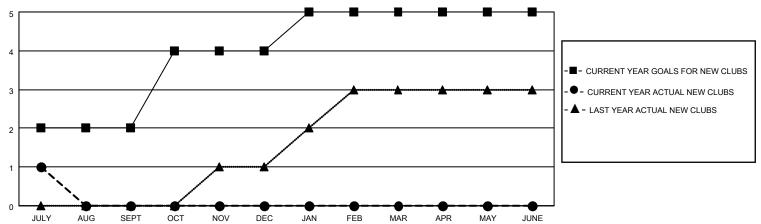

## MONTHLY MEMBERSHIP PROGRESS REPORT

LOCATION INDIA District 322C5 Results as of: 7/31/2022

| Clubs RESULTS FOR 2022-2023 |   |   |   | Members RESULTS FOR 2022-2023 |     |    |   |
|-----------------------------|---|---|---|-------------------------------|-----|----|---|
|                             |   |   |   |                               |     |    |   |
| JULY/AUG/SEPT               | 2 | 1 | 0 | JULY/AUG/SEPT                 | 110 | 42 | 8 |
| OCT/NOV/DEC                 | 2 | 0 | 0 | OCT/NOV/DEC                   | 100 | 0  | 0 |
| JAN/FEB/MAR                 | 1 | 0 | 0 | JAN/FEB/MAR                   | 65  | 0  | 0 |
| APR/MAY/JUNE                | 0 | 0 | 0 | APR/MAY/JUNE                  | 0   | 0  | 0 |

## GOALS AND ACTUAL NEW CLUBS CUMULATIVE



## GOALS AND ACTUAL MEMBERS CUMULATIVE



| DROPPED CLUBS: 0 |   | 9 CLUBS OF 46 ADDED 1 OR<br>MORE NEW MEMBERS | GENDER DISTRIBUTION                 |              |  |
|------------------|---|----------------------------------------------|-------------------------------------|--------------|--|
|                  |   | NORE NEW WEWDERS                             | MALE                                | 856 (58.67%) |  |
|                  |   |                                              | FEMALE 603 (41.33%)                 |              |  |
| DROPPED MEMBERS  |   |                                              | NON BINARY                          | 0 (0.00%)    |  |
| DECEASED         | 0 |                                              | PREFER NOT TO ANSWER                | 0 (0.0