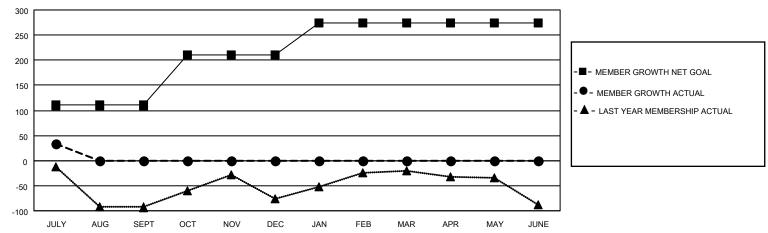

## GOALS AND ACTUAL MEMBERS CUMULATIVE

| DROPPED CLUBS: 0 |   | 9 CLUBS OF 46 ADDED 1 OR<br>MORE NEW MEMBERS | GENDER DISTRIBUTION                 |              |  |
|------------------|---|----------------------------------------------|-------------------------------------|--------------|--|
|                  |   | NORE NEW WEWDERS                             | MALE                                | 856 (58.67%) |  |
|                  |   |                                              | FEMALE 603 (41.33%)                 |              |  |
| DROPPED MEMBERS  |   |                                              | NON BINARY                          | 0 (0.00%)    |  |
| DECEASED         | 0 |                                              | PREFER NOT TO ANSWER                | 0 (0.00%)    |  |
| CLUB CANCELLED   | 0 | CLICK HERE FOR CUMULATIVE                    | TOTAL FAMILY UNIT MEMBERS           | 1,203        |  |
| OTHER            | 8 | MEMBERSHIP DATA                              |                                     | ,            |  |
| TOTAL 8          |   |                                              | FAMILY MEMBERS PAYING HALF DUES 853 |              |  |
|                  |   |                                              |                                     |              |  |